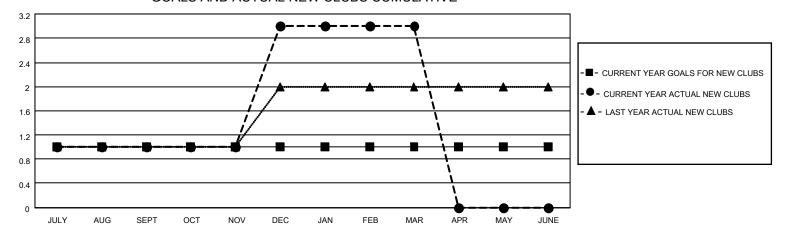

## MONTHLY MEMBERSHIP PROGRESS REPORT

LOCATION NEWFOUNDLAND-LABRADOR

District N 3

Results as of: 3/31/2021

|               | Club          | s           |               | Members               |                        |                         |                                                    |  |
|---------------|---------------|-------------|---------------|-----------------------|------------------------|-------------------------|----------------------------------------------------|--|
|               | RESULTS FOR   | R 2020-2021 |               | RESULTS FOR 2020-2021 |                        |                         |                                                    |  |
| QUARTER       | NEW CLUB GOAL | NEW CLUBS   | DROPPED CLUBS | QUARTER MEME          | BER GROWTH NET<br>GOAL | MEMBER GROWTH<br>ACTUAL | DROPPED<br>MEMBERS ACTUAL<br>(including transfers) |  |
| JULY/AUG/SEPT | 1             | 1           | 1             | JULY/AUG/SEPT         | 0                      | 29                      | 29                                                 |  |
| OCT/NOV/DEC   | 0             | 2           | 0             | OCT/NOV/DEC           | 10                     | 80                      | 68                                                 |  |
| JAN/FEB/MAR   | 0             | 0           | 1             | JAN/FEB/MAR           | 0                      | 4                       | 24                                                 |  |
| APR/MAY/JUNE  | 0             | 0           | 0             | APR/MAY/JUNE          | 10                     | 0                       | 0                                                  |  |

## GOALS AND ACTUAL NEW CLUBS CUMULATIVE