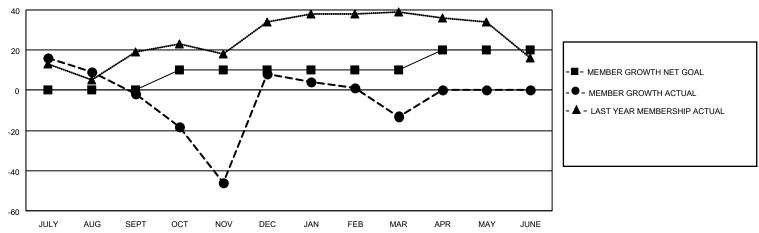

## MONTHLY MEMBERSHIP PROGRESS REPORT

LOCATION NEWFOUNDLAND-LABRADOR

District N 3

Results as of: 3/31/2021

|               | Club          | s           |               | Members               |                        |                         |                                                    |  |
|---------------|---------------|-------------|---------------|-----------------------|------------------------|-------------------------|----------------------------------------------------|--|
|               | RESULTS FOR   | R 2020-2021 |               | RESULTS FOR 2020-2021 |                        |                         |                                                    |  |
| QUARTER       | NEW CLUB GOAL | NEW CLUBS   | DROPPED CLUBS | QUARTER MEME          | BER GROWTH NET<br>GOAL | MEMBER GROWTH<br>ACTUAL | DROPPED<br>MEMBERS ACTUAL<br>(including transfers) |  |
| JULY/AUG/SEPT | 1             | 1           | 1             | JULY/AUG/SEPT         | 0                      | 29                      | 29                                                 |  |
| OCT/NOV/DEC   | 0             | 2           | 0             | OCT/NOV/DEC           | 10                     | 80                      | 68                                                 |  |
| JAN/FEB/MAR   | 0             | 0           | 1             | JAN/FEB/MAR           | 0                      | 4                       | 24                                                 |  |
| APR/MAY/JUNE  | 0             | 0           | 0             | APR/MAY/JUNE          | 10                     | 0                       | 0                                                  |  |

## GOALS AND ACTUAL MEMBERS CUMULATIVE

| DROPPED CLUBS: 2 |     | 21 CLUBS OF 48 ADDED 1 OR MORE<br>NEW MEMBERS | GENDER DISTRIBUTION  MALE 629 (58.40%) |               |     |
|------------------|-----|-----------------------------------------------|----------------------------------------|---------------|-----|
| DROPPED MEMBERS  |     |                                               | FEMALE                                 | 448 (41.60%)  |     |
| DECEASED         | 11  | CLICK HERE FOR CUMULATIVE                     | TOTAL FAMILY UNIT MEMBERS              |               | 239 |
| CLUB CANCELLED   | 4   | MEMBERSHIP DATA                               |                                        |               | 121 |
| OTHER            | 106 |                                               | FAMILY MEMBERS                         | S PAYING HALF | 121 |
| TOTAL            | 121 |                                               | 0000                                   |               |     |